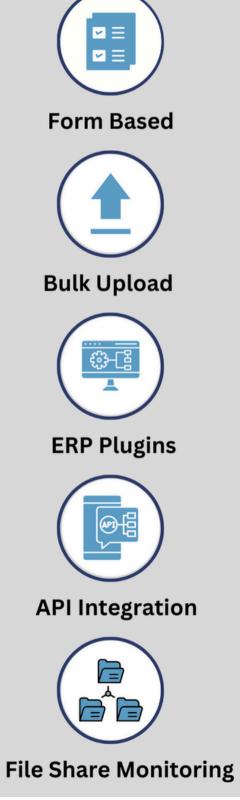

### ADB World E-Invoicing solution features

#### **Run on-premises**

The solution can be hosted on your organization's private cloud or servers.

#### Run on-cloud

solution allows users to subscribe to Torrent Tax as a service, without relying on your organization's servers.

Easily integrates with multiple invoicing systems

Solution is very smart, with flexible invoice templates

Generates consolidated reports

Very detailed & customized plans for all business sizes

Bulk upload & download of invoices

Generates PDF/A3 E-invoices with embedded XML

Offers Arabic support for non-Arabic systems

Archives up to 7 years of data

Simple Dashboard and easy to use