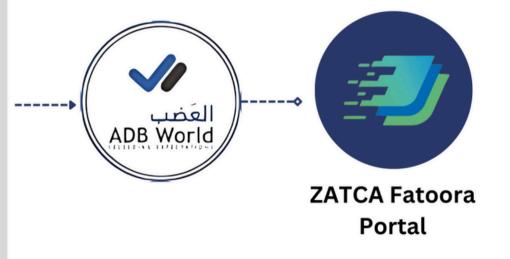

### Worried about device registration? Leave it to ADB World—we'll handle it for you.

**ZATCA OTP** 

**ZATCA OTP** 

**ZATCA OTP** 

- Device details & OTP from ZATCA
- Device registration of each solution
- Receive CSID

ZATCA's Fatoora Portal