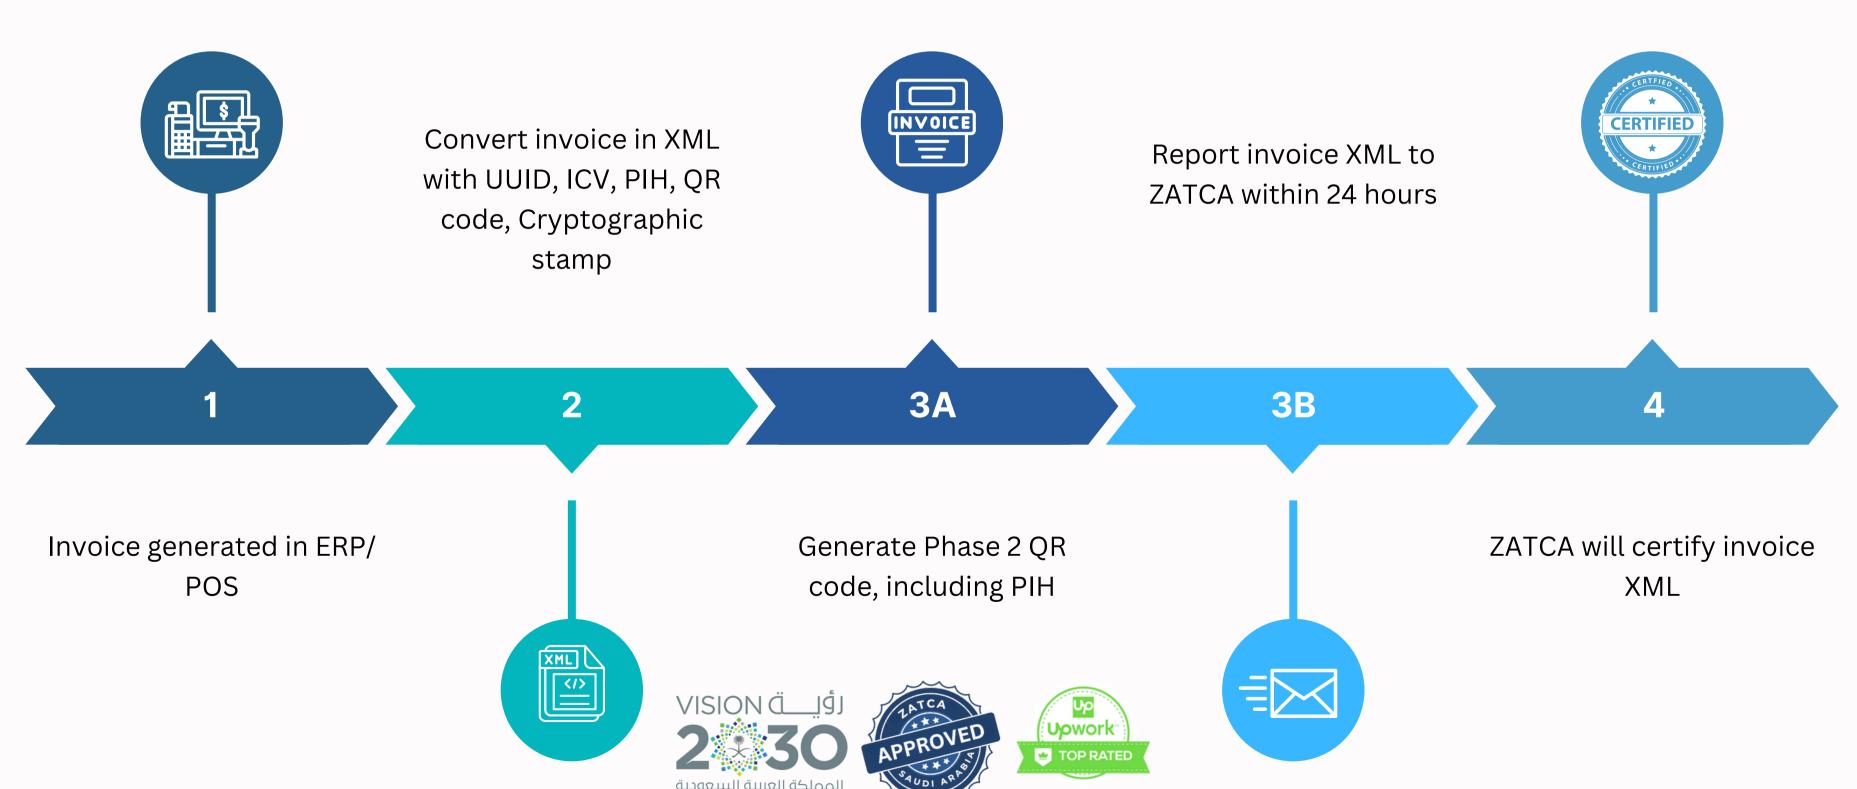

## Simplified Tax invoice generation flow in phase 2

## E-Invoice flow in ERP/POS for Simplified Tax Invoices