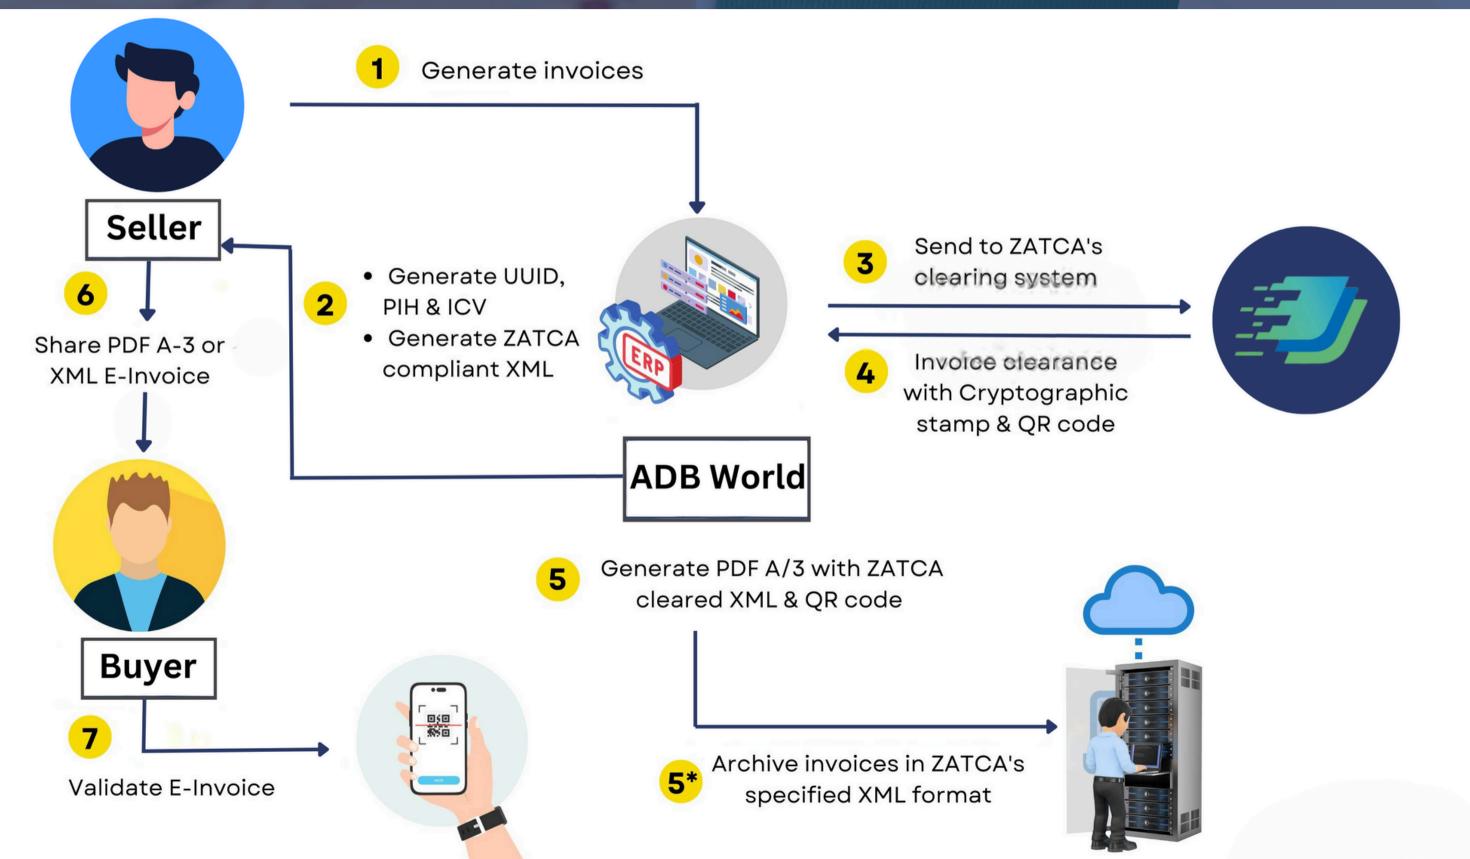

B World can integrate with it seamlessly









### ADB World E-Invoicing solution features



#### **Run on-premises**

The solution can be hosted on your organization's private cloud or servers.



#### Run on-cloud

solution allows users to subscribe to Torrent Tax as a service, without relying on your organization's servers.



Easily integrates with multiple invoicing systems



Solution is very smart, with flexible invoice templates



Generates consolidated reports



Very detailed & customized plans for all business sizes



Bulk upload & download of invoices



Generates PDF/A3 E-invoices with embedded XML



Offers Arabic support for non-Arabic systems



Archives up to 7 years of data



Simple Dashboard and easy to use





## Standard Tax invoice generation flow in phase 2





## Simplified Tax invoice generation flow in phase 2



### Worried about device registration? Leave it to ADB World—we'll handle it for you.

**ZATCA OTP** 

**ZATCA OTP** 

**ZATCA OTP** 



- Device details & OTP from ZATCA
- Device registration of each solution
- Receive CSID







ZATCA's Fatoora Portal





## E-Invoice flow in ERP for Standard Tax Invoices



## E-Invoice flow in ERP/POS for Simplified Tax Invoices



## Archival Requirement as Per ZATCA Regulation

### File Naming



- VAT registration number
- Timestamp of invoice generation
- Invoice reference number

#### File Format



 Invoice must be stored in XML or PDF A/3 format XML PDF

### Data Accessibility



- on-c • Data acce
- Data can be stored on-premises or on-cloud
  - Data archived on-cloud must be accessi