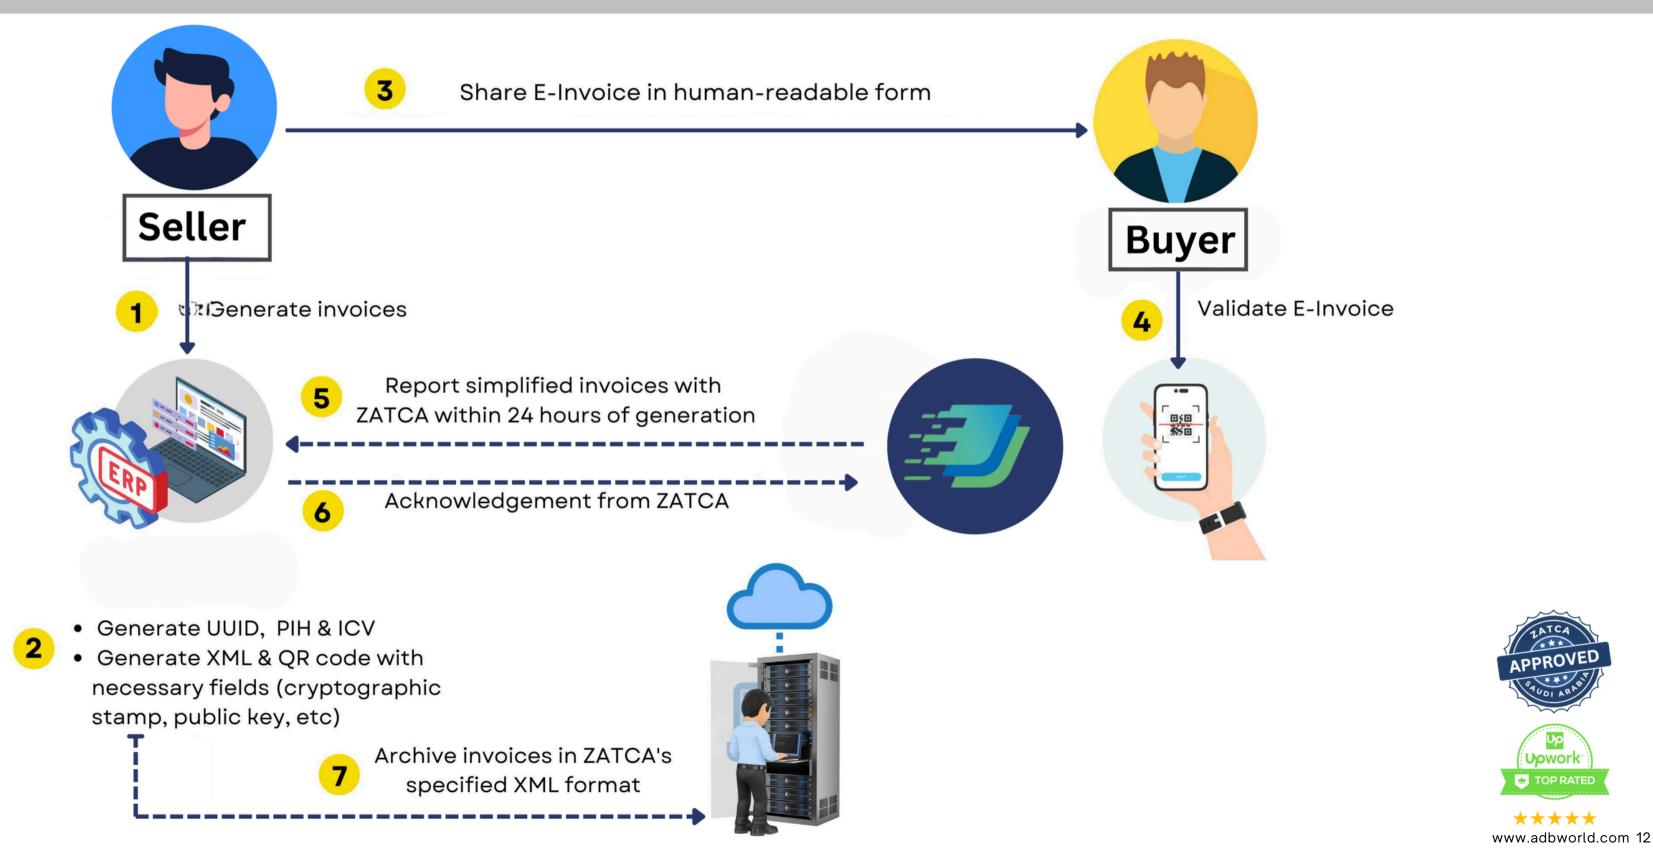

World E-Invoicing solution features



#### **Run on-premises**

The solution can be hosted on your organization's private cloud or servers.



#### Run on-cloud

solution allows users to subscribe to Torrent Tax as a service, without relying on your organization's servers.



Easily integrates with multiple invoicing systems



Solution is very smart, with flexible invoice templates



Generates consolidated reports



Very detailed & customized plans for all business sizes



Bulk upload & download of invoices



Generates PDF/A3 E-invoices with embedded XML



Offers Arabic support for non-Arabic systems



Archives up to 7 years of data



Simple Dashboard and easy to use





## Standard Tax invoice generation flow in phase 2





## Simplified Tax invoice generation flow in phase 2



### Worried about device registration? Leave it to ADB World—we'll handle it for you.

**ZATCA OTP** 

**ZATCA OTP** 

**ZATCA OTP** 



- Device details & OTP from ZATCA
- Device registration of each solution
- Receive CSID







ZATCA's Fatoora Portal





## E-Invoice flow in ERP for Standard Tax Invoices



## E-Invoice flow in ERP/POS for Simplified Tax Invoices



## Archival Requirement as Per ZATCA Regulation

### File Naming



- VAT registration number
- Timestamp of invoice generation
- Invoice reference number

#### File Format



 Invoice must be stored in XML or PDF A/3 format XML PDF

### Data Accessibility



- on-c • Data acce
- Data can be stored on-premises or on-cloud
  - Data archived on-cloud must be accessible 24/7 through a direct link
  - E-invoicing solution sh