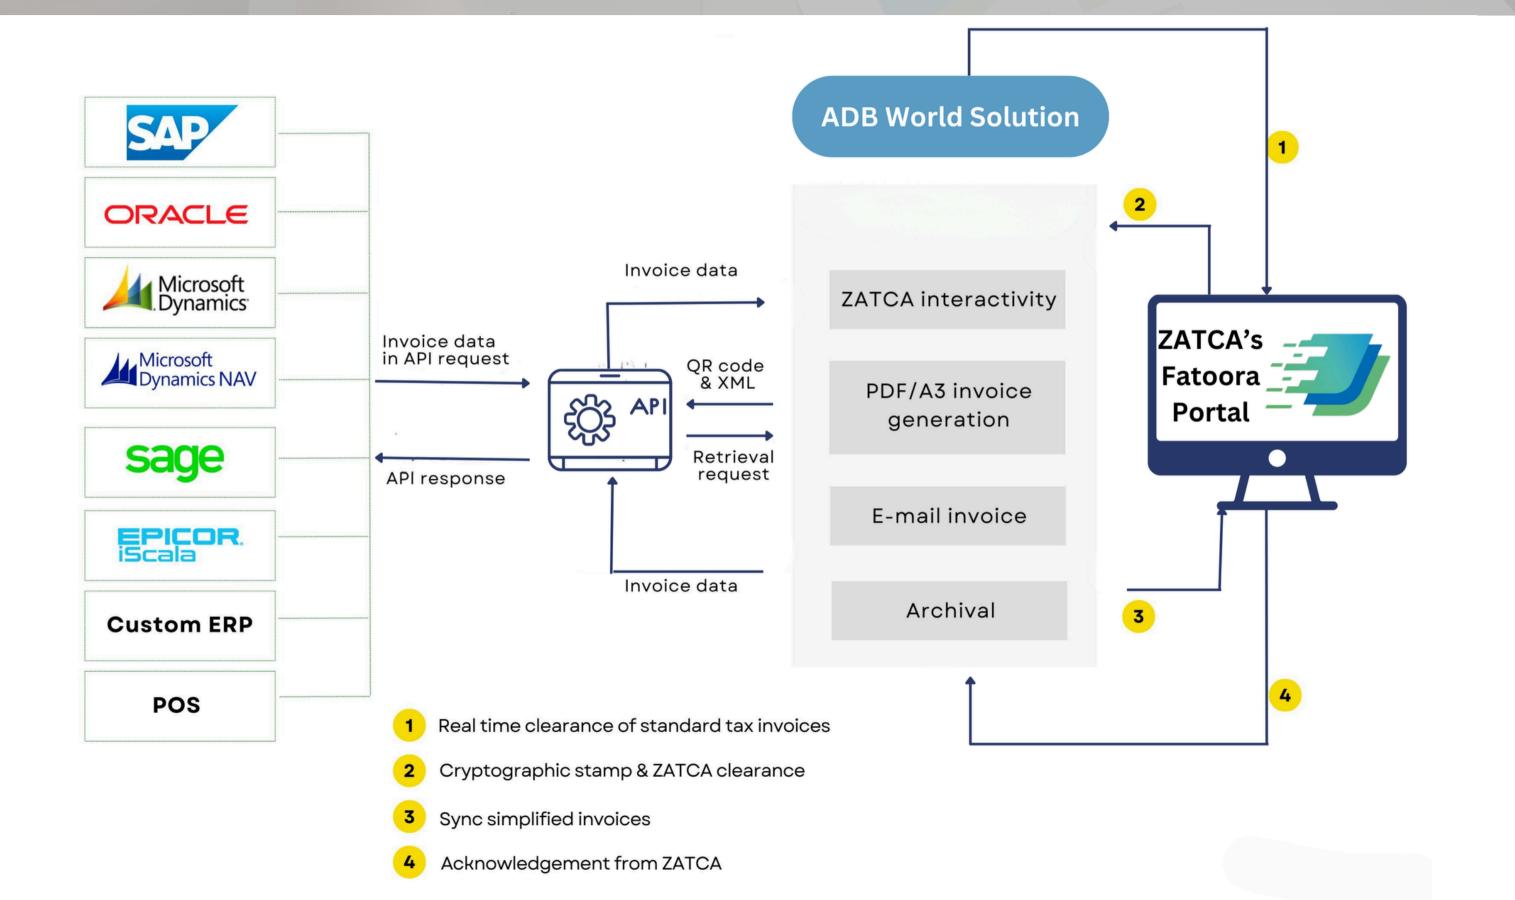

### ADB World offers a Phase 2-ready solution that seamlessly integrates with Different invoicing systems.

## No matter which invoicing platform you use, ADB World can integrate with it seamlessly