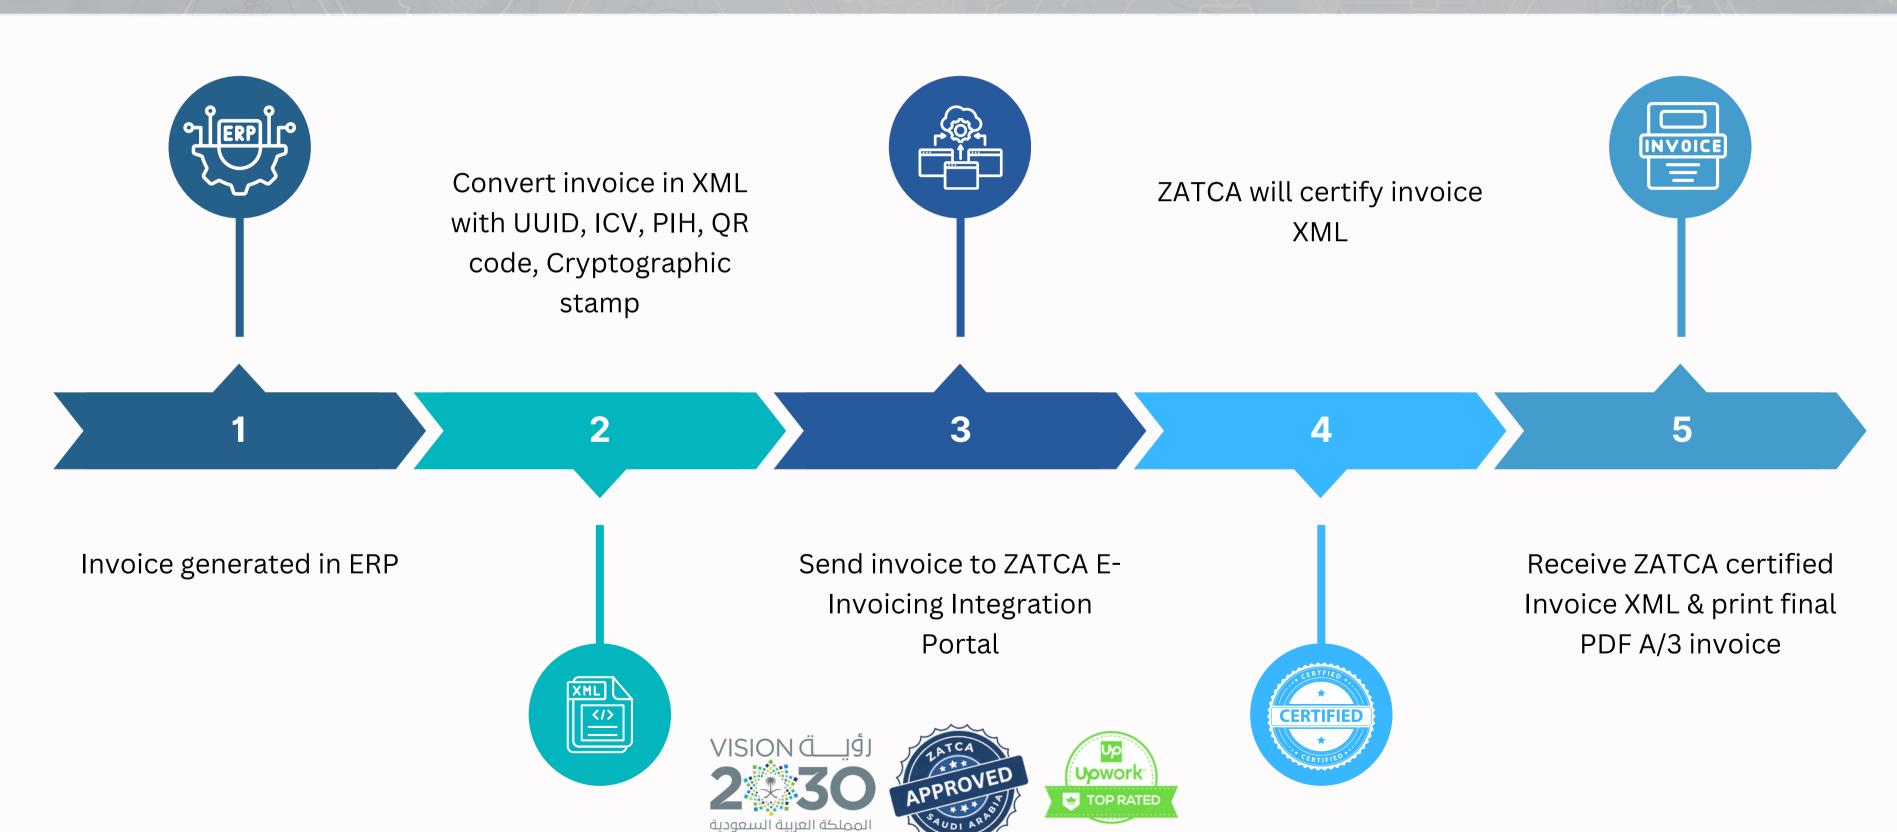

## Standard Tax invoice generation flow in phase 2

## E-Invoice flow in ERP for Standard Tax Invoices